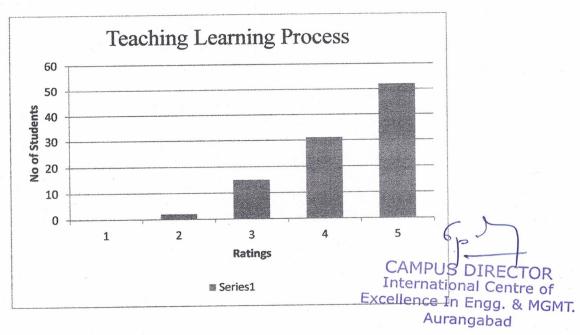

ate program and the two-year postgraduate program.

The college alumni committee implemented this program to improve the learning environment and assist the student population by utilizing best practices inside the organization.

Methodology:

Online approach was employed to get alumni comments. The institution's alumni were given access to the Google form. The questionnaire asked questions concerning extracurricular activities, career opportunities, facilities, faculty performance, quality of education, and overall college satisfaction.

#### Results:

The feedback has been analyzed and converted into graphic representations, as shown below.

#### 1. Relevance of Curriculum in Job.







NAAC ACCREDITED

2. Need any change in curriculum and syllabus?



### 3. Teaching Learning Process







NAAC ACCREDITED

### 4. Project work and Industrial Training



### 5. Rate T&P department





Aurangab

## INTERNATIONAL CENTRE OF EXCELLENCE IN ENGINEERING AND MANAGEMENT (ICEEM)



MAAC ACCREDITED

6. How do you rate extra curricular and co-curricular activities conducted in Institute?



7. How do you rate social connect activities conducted at Institute level?



Website: www.iceemabad.com | E-mail: director@iceemabad.com





NAAC ACCREDITED

8. Are you satisfied with current employment?



9. Do you want to contribute in developmental activities of institute?







NAAC ACCREDITED

**Analysis** 

74% of the replies were in favor. With respect to quality aspects 3, 4, and 5, the alumni responded positively and expressed gratitude. They respected the expertise and teaching app